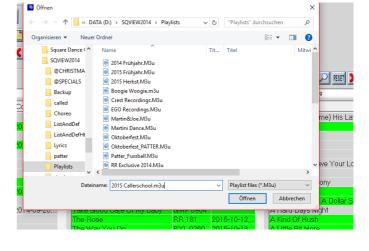

### 4.2 Choose Playlists

- Open window by clicking
- Choose playlist
- Choose title like shown above

| -> · 1 📙 « DA         | TA (D:) > SQVIEW2014 > Playlists | ~ Ō   | "Playlists" durch  | nsuchen | م<br>ر  | 383                | 🛯 🔁 😂 💾 🔎 RESET 🗶                          |           |                            | 25 |
|-----------------------|----------------------------------|-------|--------------------|---------|---------|--------------------|--------------------------------------------|-----------|----------------------------|----|
| rganisieren 🔻 🛛 Neuer | Ordner                           |       |                    |         |         | -                  | D:\SQVIEW2014\Playlists\2015 Herbst.M3u    |           |                            | •  |
| Square Dance ( ^      | Name                             | Tit   | Titel              |         | Mitwi ^ | ənt 🔨              | Title                                      | Label     | Comment                    | ^  |
| SQVIEW2014            | 2014 Frühjahr.M3u                |       |                    |         |         |                    | A Brighter Day                             | RYL 2014  | 2015-10-13,                |    |
| @CHRISTMA             | 2015 Callerschool.m3u            |       |                    |         |         | <mark>1-10,</mark> | A Day Late And A Dollar Shor               |           |                            |    |
| @SPECIALS             | 2015 Frühjahr.M3u                |       |                    |         |         |                    | After The Lovin                            | C 520     | 2014-09-20,                |    |
| Backup                | 2015 Herbst.M3u                  |       |                    |         |         | 1-10,              | Baby Don't Get Hooked On M                 |           |                            |    |
|                       | Boogie Woogie.m3u                |       |                    |         | _       |                    | Beautiful Sunday                           | BS 2553   |                            |    |
| called                | Crest Recordings.M3u             |       |                    |         |         |                    | Come To Me                                 | RR 270B   | 2014-10-16,                |    |
| Choreo                | EGO Recordings.M3u               |       |                    |         |         |                    | Danny's Song<br>Do You Love As Good As Yo. | RYL 0352  | 2015-10-13,<br>2014-10-19, |    |
| ListAndDef            | Martin&Joe.M3u                   |       |                    |         |         | 1-09,              | Don't Go Breaking My Heart                 | STING 21  | 2014-10-19,                |    |
| ListAndDefHt          | Martini Dance,M3u                |       |                    |         |         | 1-09,              | Dream On                                   | RYL 0208  | 2015-10-13                 |    |
| Lyrics                | Oktoberfest.M3u                  |       |                    |         |         | 9-20,              | Fields Of Gold                             | SIR 0706  | 2015-10-13,                |    |
| patter                | Oktoberfest PATTER.M3u           |       |                    |         |         | ,                  | Fly Me To The Moon                         |           | 2015-11-10                 |    |
|                       | Patter Fussball.M3u              |       |                    |         |         |                    | Handle With Care                           | STING 21  |                            |    |
| Playlists             |                                  |       |                    |         | >       |                    | Put Your Hand In The Hand                  | RYL 0346  |                            | J  |
|                       | ame: 2015 Herbst.M3u             | ~     | Playlist files (*. | MBui)   | ~       |                    |                                            | oup soort |                            |    |
| Daten                 |                                  | · · · | Flaying Thes ( )   | wisu)   |         |                    |                                            |           |                            |    |

### 4.3 Choose folder (path) to choose from

- Open window by clicking
  Choose folder / path (e.g., Specials, Christmas)
- Choose title like shown above
- Advantage of Folders: Use for set themes like Christmas that aren't used to other occasions Just copy or move the title to the folder and it will be displayed automatically.
   A driving Rock song can fit to "actual songs", "drivers" "favorites", .... For this purpose playlists are more