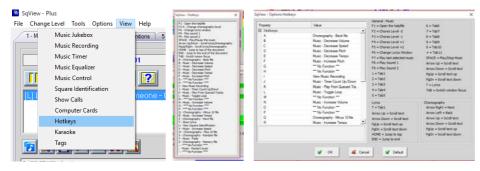

# 5 Operation through keyboard vs mouse

A list of hotkeys can be displayed though: View – Hotkeys. The hotkeys can be changed individually.

### 5.1 List of important keys

| F1            | Open the helpfile (Windows Standard) |
|---------------|--------------------------------------|
| F2-5          | Change choreography level            |
| F6            | Change lyrics window                 |
| F8            | Play sound 1                         |
| F9            | Play sound 2                         |
| SPACE         | Play/Pause the music                 |
| Arrow Up/Down | Scroll lyrics/choreography           |
| PgUp/PgDn     | Scroll lyrics/choreography           |
| HOME          | Jump to top of the document          |
| END           | Jump to the end of the document      |
| TAB           | Switch window focus                  |
| A             | Choreography Back file               |
| S             | Choreography Next file               |
| Q             | Choreography Ninus 10 file           |
| W             | Choreography - Plus 10 file          |
| B             | Music Decrease Volume                |
| N             | Music Increase Volume                |
| C             | Music Decrease Speed                 |
| V             | Music - Increase Speed               |
| D             | Music Decrease Pitch                 |
| F             | Music Increase Pitch                 |
| E             | Music Decrease Tempo                 |
| R             | Music Increase Tempo                 |
| K             | Music - Play From Queued Tracks      |
| Y             | Music - Fade                         |
| . (period)    | Music - Restart music, reset timer   |