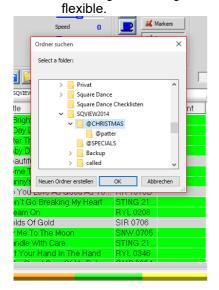

### 4.3 Choose folder (path) to choose from

- Open window by clicking
  Choose folder / path (e.g., Specials, Christmas)
- Choose title like shown above
- Advantage of Folders: Use for set themes like Christmas that aren't used to other occasions Just copy or move the title to the folder and it will be displayed automatically.
   A driving Rock song can fit to "actual songs", "drivers" "favorites", .... For this purpose playlists are more