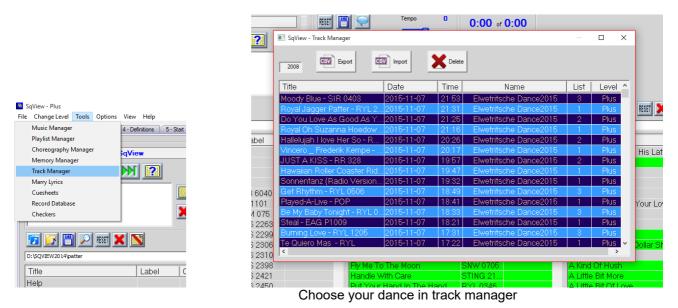

#### 3 Tracking

All titles that are played can be saved to the database and can be exported later. (e.g. to Excel)

Activate the basic setting "Tracking "

| Tempo  | 127.7 | 2:08 of 3:58    |
|--------|-------|-----------------|
| Pitch  | 0     | Tracking        |
| Speed  | 44100 | Markers         |
| Volume | 60    | Autostart       |
|        |       | 💕 Lyrics - Play |

When starting the software a new window will appear in which you . can set an new dance or chjose from previous dances (e.g. you weekly club)

you can choose the level, also.

All songs played wirll be saved into a list, which can be exported. • The date and time the song is used wil be saved in the column "comment" (to keep track of whichs songs are used in your club)