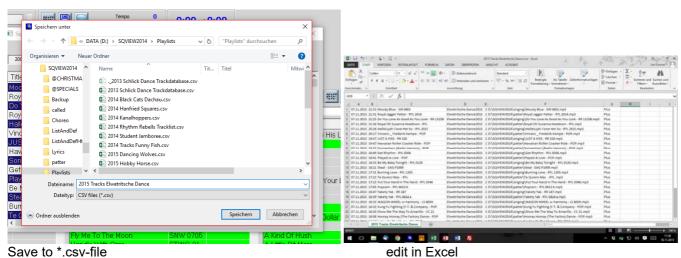

#### 3 Tracking

All titles that are played can be saved to the database and can be exported later. (e.g. to Excel)

Activate the basic setting "Tracking "

| Tempo  | 127.7 | 2:08 of 3:58    |
|--------|-------|-----------------|
| Pitch  | 0     | Tracking        |
| Speed  | 44100 | Markers         |
| Volume | 60    | Autostart       |
|        |       | 💕 Lyrics - Play |

When starting the software a new window will appear in which you . can set an new dance or chjose from previous dances (e.g. you weekly club)

you can choose the level, also.

All songs played wirll be saved into a list, which can be exported. • The date and time the song is used wil be saved in the column "comment" (to keep track of whichs songs are used in your club)