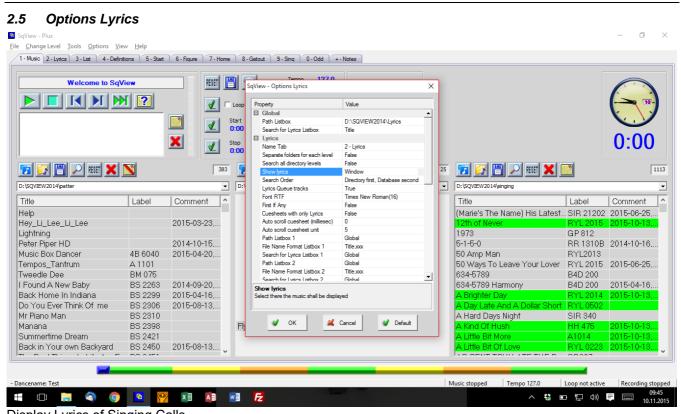

×

- Display Lyrics of Singing Calls
   Path of Lyrics files
  - Path of Lyrics filesDisplay in a tab or separate window
  - Font size
  - Colors, background etc.

Joe Kromer

page 4/10